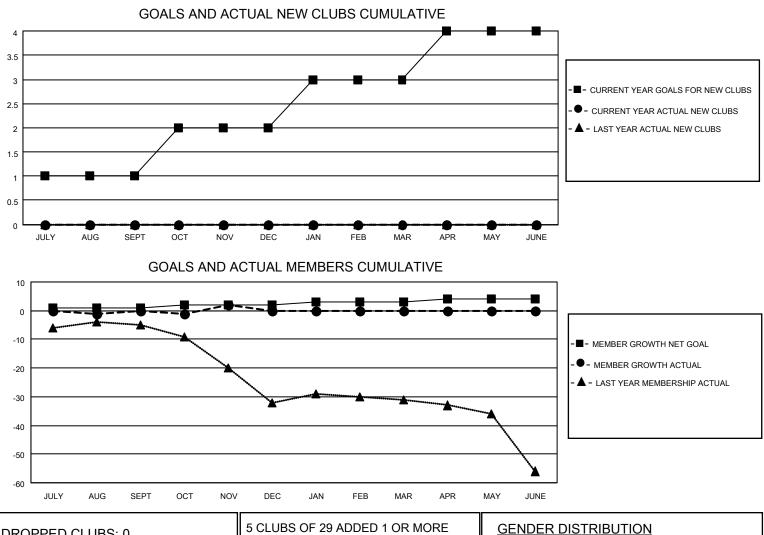

## LOCATION NEBRASKA

District 38 N

Results as of: 11/30/2020

| Clubs                 |               |           |               | Members               |                        |                         |                                                    |  |
|-----------------------|---------------|-----------|---------------|-----------------------|------------------------|-------------------------|----------------------------------------------------|--|
| RESULTS FOR 2020-2021 |               |           |               | RESULTS FOR 2020-2021 |                        |                         |                                                    |  |
| QUARTER               | NEW CLUB GOAL | NEW CLUBS | DROPPED CLUBS | QUARTER MEM           | BER GROWTH NET<br>GOAL | MEMBER GROWTH<br>ACTUAL | DROPPED<br>MEMBERS ACTUAL<br>(including transfers) |  |
| JULY/AUG/SEPT         | 1             | 0         | 0             | JULY/AUG/SEPT         | 1                      | 7                       | 6                                                  |  |
| OCT/NOV/DEC           | 1             | 0         | 0             | OCT/NOV/DEC           | 1                      | 8                       | 5                                                  |  |
| JAN/FEB/MAR           | 1             | 0         | 0             | JAN/FEB/MAR           | 1                      | 0                       | 0                                                  |  |
| APR/MAY/JUNE          | 1             | 0         | 0             | APR/MAY/JUNE          | 1                      | 0                       | 0                                                  |  |

| DROPPED CLUBS: 0 |           | 5 CLUBS OF 29 ADDED 1 OR MORE                    | GENDER DI                  |              |             |
|------------------|-----------|--------------------------------------------------|----------------------------|--------------|-------------|
|                  |           | NEW MEMBERS                                      | MALE                       | 507 (70.61%) | )           |
|                  |           |                                                  | FEMALE                     | 211 (29.39%) |             |
| DROPPED MEMBERS  |           |                                                  |                            |              |             |
| DECEASED         | 4         | CLICK HERE FOR CUMULATIVE                        | TOTAL FAMILY UNIT MEMBERS  |              | 142         |
| CLUB CANCELLED   | 0         | 0 MEMBERSHIP DATA                                |                            |              | 72          |
| OTHER 7          |           |                                                  | FAMILY MEMBERS PAYING HALF |              | 12          |
| TOTAL            | 11        |                                                  |                            |              |             |
| MBR0181          | © Copyrig | ht 2020, Lions Clubs International, All Rights I | Reserved.                  |              | Page 1 of 1 |